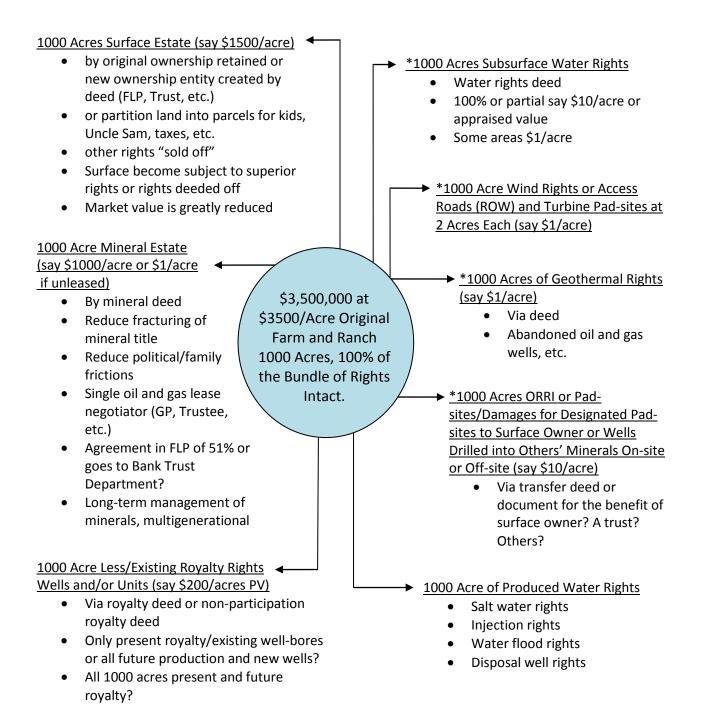

### Sum of the Parts Theory - Special Tax Planning Opportunities

A 1000 Acre Ranch with "Good" Title Worth \$3.5 million <u>Causing Chaos in the Ranch Title</u> <u>and/or Valuation of Components from \$3500/Acre to \$1704 – \$2721/Acre</u>

Divide, deed off, or partition the estates into segments, estates and ownerships, that "could" conflict, encroach or cause significant damages to the "unrelated" estates. Example: using qualified professionals to divide ranch "A" <u>1000 acres</u>... theoretically <u>partition</u> or <u>deed off</u> from the fee simple estate into the following <u>separate estates</u>, each having its own valuation.