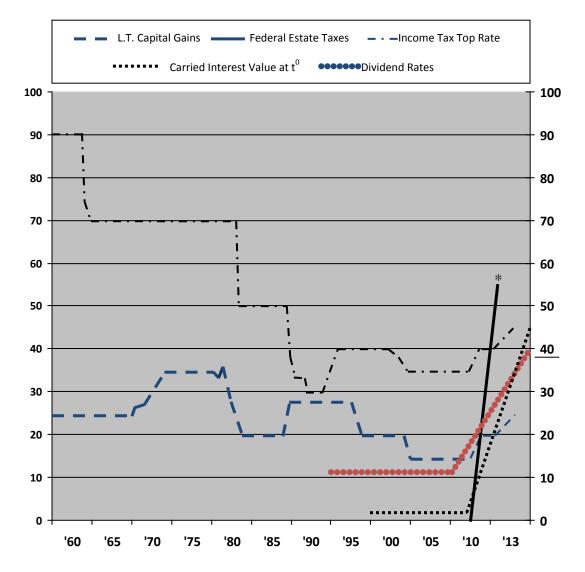

## The Current and Proposed Federal Income Tax and Estate Tax Environment

The following summary is historical overview of the various taxes and tax rates since 1960, and assumes the expiration of the Bush Tax Cuts in 2011. At the time of the writing of this research, the United States Government and Congress have not acted to appeal or change the expiration for high income families (over \$250,000 per year) and individuals (over \$200,000 per year), trusts, family limited partnerships, etc.

Table 1. Historic view of tax rates on estate taxes, capital gains and ordinary income.

2011-13: Assuming expiration of Bush Tax cuts. 2013: Includes new 3.8% Medicare surtax on investment income. *Source: CCH, a Wolters Kluwer business.* 

<sup>\*</sup> Federal Estate Taxes 2010 = 0, 2011 = 55% > 1 Million

Without repeal or changes in Tax Laws, the following tax rates are projected to be implemented.

Table 2. Projected taxes after January 1, 2011

|                                                                                                  | 2010     | 2011                               |
|--------------------------------------------------------------------------------------------------|----------|------------------------------------|
| Top Income Tax Rate                                                                              | 35%      | 39.6% - 41%                        |
| Capital Gains Rates                                                                              | 15%      | 20% - 23.8% - 28%*                 |
| Passive Income Rates (interest, rents, royalties)                                                | 35%      | 43.4%                              |
| Top Dividend Rates<br>(Taxes limit liability companies?<br>S-Corps? C-Corps?)                    | 15%      | 39.6%                              |
| Carried Interest Income Taxes                                                                    | 0%       | 39.6 – 41% at time<br>zero (tº)*** |
| Gift Taxes<br>(over 13,000 per year per<br>parent/person)                                        | 35%      | 45%                                |
| New Medicare Taxes (2013) Investment Income Wages Income                                         | 0%<br>0% | 3.8%**<br>0.9%                     |
| Federal Estate Taxes (Jan. 1, 2011) (over 1,000,000 total value including homestead, land, etc.) | 0%       | 55%                                |

<sup>\*</sup> In 1986 the Capital Gains Taxes rose from 20% to 30% leading to a selloff of Wall Street securities that was 200% of normal

<sup>\*\*</sup> May be exempt for partnerships, subs corporations that you <u>actively</u> manage. (Do you actively manage your royalties or are they passive income? What form of ownership do you hold your mineral rights?)

<sup>\*\*\* 2010</sup> zero % taxes until income realized, currently taxed on sales as long-term capital gains, proposal is to tax carried interest at time of assignment as a "Present Value" Income Sources at ordinary tax rates prior to <a href="mailto:any">any</a> income being received and the taxed again at perhaps dividend rates on income. Could include FLP/Trust ownership assignments and overriding royalty interests? (ORRI) \*\*\*The value of carried interest is taxed a 100% of value at to not when income realized in the future.