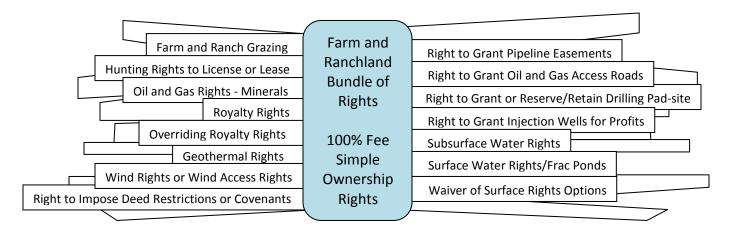

## Farm and Ranchland Bundle of Rights Theory by John S. Baen, Ph.D., University of North Texas 2010

The partition, separation on transfer of various rights can have positive or negative value implications for the value of the separate components.

Real estate ownership is, in actuality, the ownership of rights to land. The largest bundle of rights available for private ownership is called "fee simple."

#### Minus the Following Value Components

Note that the fee simple bundle shrinks as well as the value of the surface rights as an owner voluntarily removes rights from it.

The effect of unbundling various rights by deeding-off or reserving any or all of the above farm and ranch Fee Simple Ownership Rights can greatly reduce the value of the various estates (i.e. the surface estate), and/or reallocates components of value to other rights and offers innovative tax and estate planning opportunities that can yield higher after tax annual income and/or reduced estate taxes using professional valuation and innovative tax planning. The Appraisal literature and basic professional theory is that the sum of their parts cannot be greater than the market value of fee simple. However, reduced value and marketability of the surface can be greatly reduced by "clouds" on the title.

#### **Research Assumption**

- 1. That under the IRS Tax Codes, definition, and Tax Court Cases, that owners of assets and income streams and/or their professional CPA's, Tax Professional and Estate Planners can legally and ethically reduce their federal income/estate taxes based on sound, logic and professionally prepared bookkeeping, annual reports, tax returns and valuation reports/appraisals.
- 2. That in the ever-changing annual income tax, tax policies/rules/ruling, and estate tax environment, (Baen, 1995), that there can be no such thing as a permanent solution, strategy or estate plan/planning that is static or inflexible that will solve or reduce tax rate risk to any ownership farm or estate.
- 3. That there are cycles of increases and decreases of income taxes and estate taxes over time that are based on the following variables:
  - a. The U.S. economy
  - b. The long and short term budgets of the U.S. Government
  - c. The long term federal debt levels and changes in interest rates over time
  - d. The political environment and variables of the president, U.S. Congress, and senate
  - e. Cycles of war and other events requiring additional funds
  - f. Interpretations of various federal tax court decisions and interpretations of the Tax Code.
- 4. That the classification of income and deductable expenses for accounting purposes will never be clearly defined and will always be open to interpretation until such time or there is a permanent "flat" tax on gross income tax without any deductions or exceptions.
- 5. That the determination of basic and estate valuation is unique for each parcel of land based on the status of the title bundle of rights remaining and/or deeded off or retained by prior owners/grantors. Rights that may be deeded off, retained or partitioned include but are not limited to the following economic units of "value":\*
  - a. Surface Rights
  - b. Access Rights
  - c. Oil and Gas Rights
  - d. Subsurface Water Rights
  - e. Other mineral rights clay, rock, sand
  - f. Royalty Rights
  - g. Overriding Royalty Rights
  - h. Thermal Energy Rights
  - i. Easement Rights
  - j. Wind/Rights or Reserved Wind Rights, Turbine Sites and Access Roads
  - \* Some having negative effects and possible damages on other components or land units of value