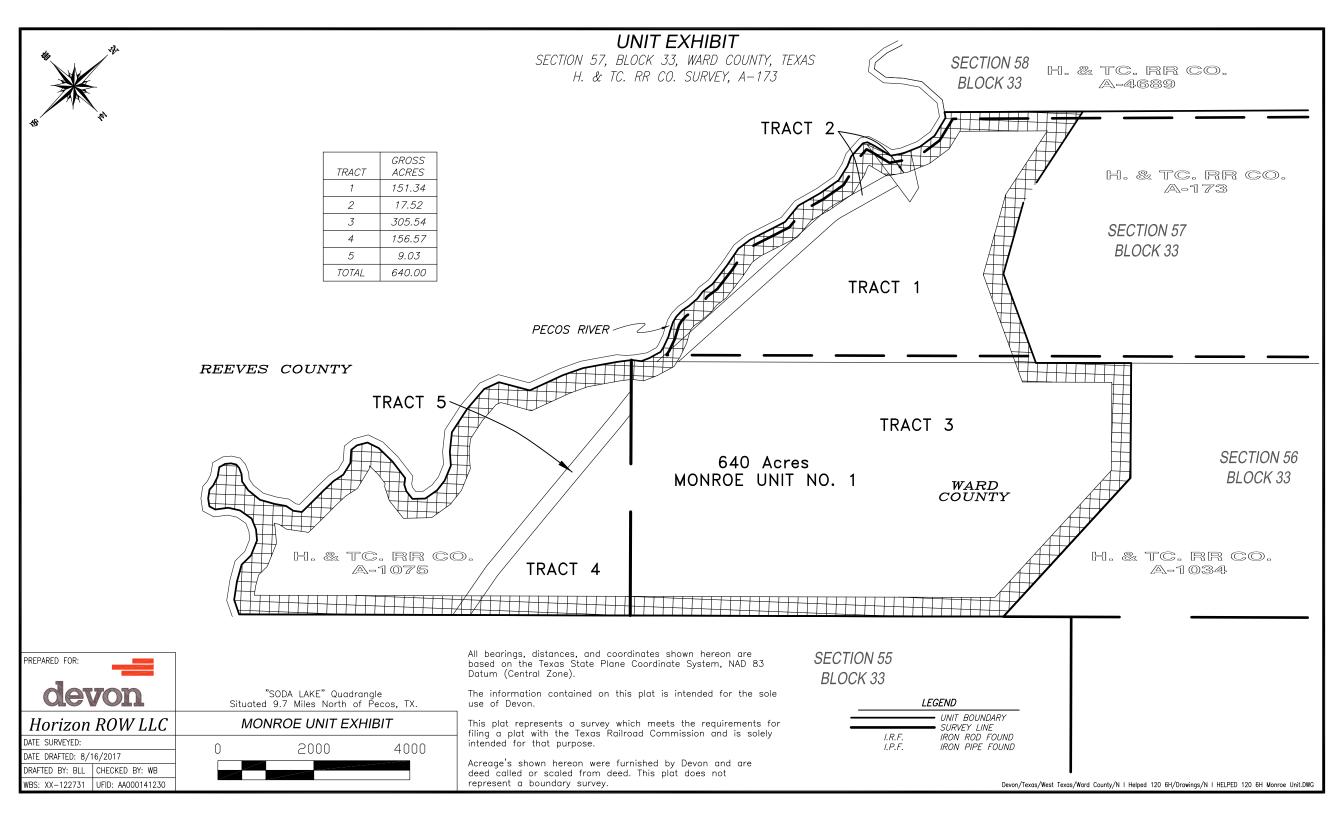

# SECTION 57, BLOCK 33, WARD CO.

SECTION 57, BLOCK 33, WARD COUNTY, TEXAS H. & TC. RR CO. SURVEY, A-173

| PREPARED FOR:     |                   |                                                                  |                           |                        |  |  |
|-------------------|-------------------|------------------------------------------------------------------|---------------------------|------------------------|--|--|
| der               | 70n               | "SODA LAKE" Quadrangle<br>Situated 9.7 Miles North of Pecos, TX. |                           |                        |  |  |
| Horizon           | ROW LLC           | UNIT EXHIBIT                                                     |                           |                        |  |  |
| DATE SURVEYED:    |                   | Ω                                                                | 2000                      | 4000                   |  |  |
| DATE DRAFTED: 7/2 | 27/2017           | U                                                                | LOUG                      | 1000                   |  |  |
| DRAFTED BY: BLL   | CHECKED BY: WB    |                                                                  |                           | Note the second second |  |  |
| WBS: XX-122731    | UFID: AA000141230 | I SUCH SIGNATURE                                                 | Management Amazer a first |                        |  |  |

All bearings, distances, and coordinates shown hereon are based on the Texas State Plane Coordinate System, NAD 83 Datum (Central Zone).

The information contained on this plat is intended for the sole use of Devon.

This plat represents a survey which meets the requirements for filing a plat with the Texas Railroad Commission and is solely intended for that purpose.

Acreage's shown hereon were furnished by Devon and are deed called or scaled from deed. This plat does not represent a boundary survey.