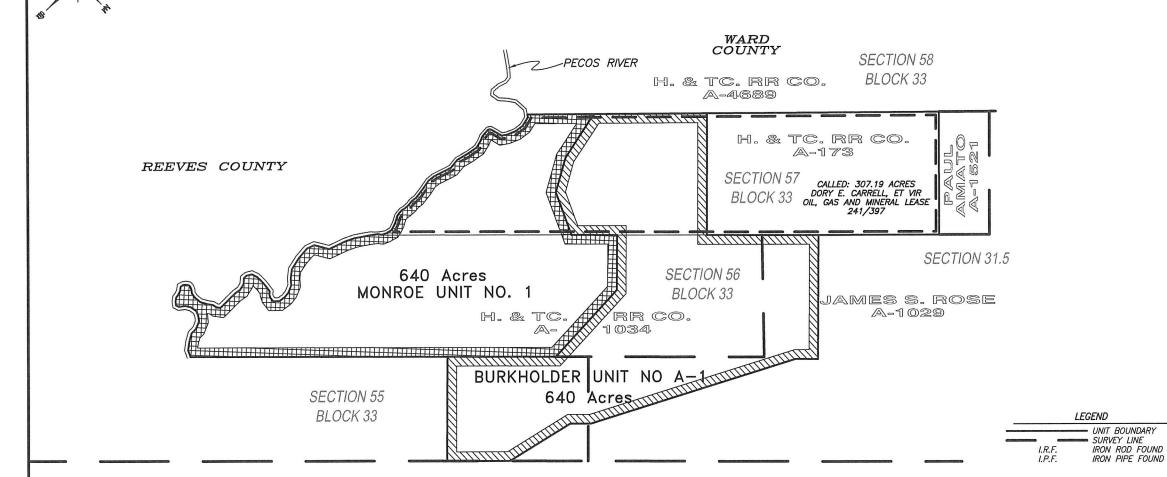

# SECTION 57, BLOCK 33, WARD CO.

SECTION 57, BLOCK 33, WARD COUNTY, TEXAS H. & TC. RR CO. SURVEY, A-173

| PREPARED FOR:     |                   |                                                                  |                           |                        |  |  |
|-------------------|-------------------|------------------------------------------------------------------|---------------------------|------------------------|--|--|
| der               | 70n               | "SODA LAKE" Quadrangle<br>Situated 9.7 Miles North of Pecos, TX. |                           |                        |  |  |
| Horizon           | ROW LLC           | UNIT EXHIBIT                                                     |                           |                        |  |  |
| DATE SURVEYED:    |                   | Ω                                                                | 2000                      | 4000                   |  |  |
| DATE DRAFTED: 7/2 | 27/2017           | U                                                                | LOUG                      | 1000                   |  |  |
| DRAFTED BY: BLL   | CHECKED BY: WB    |                                                                  |                           | Note the second second |  |  |
| WBS: XX-122731    | UFID: AA000141230 | I SUCH SIGNATURE                                                 | Management Amazer a first |                        |  |  |

All bearings, distances, and coordinates shown hereon are based on the Texas State Plane Coordinate System, NAD 83 Datum (Central Zone).

The information contained on this plat is intended for the sole use of Devon.

This plat represents a survey which meets the requirements for filing a plat with the Texas Railroad Commission and is solely intended for that purpose.

Acreage's shown hereon were furnished by Devon and are deed called or scaled from deed. This plat does not represent a boundary survey.