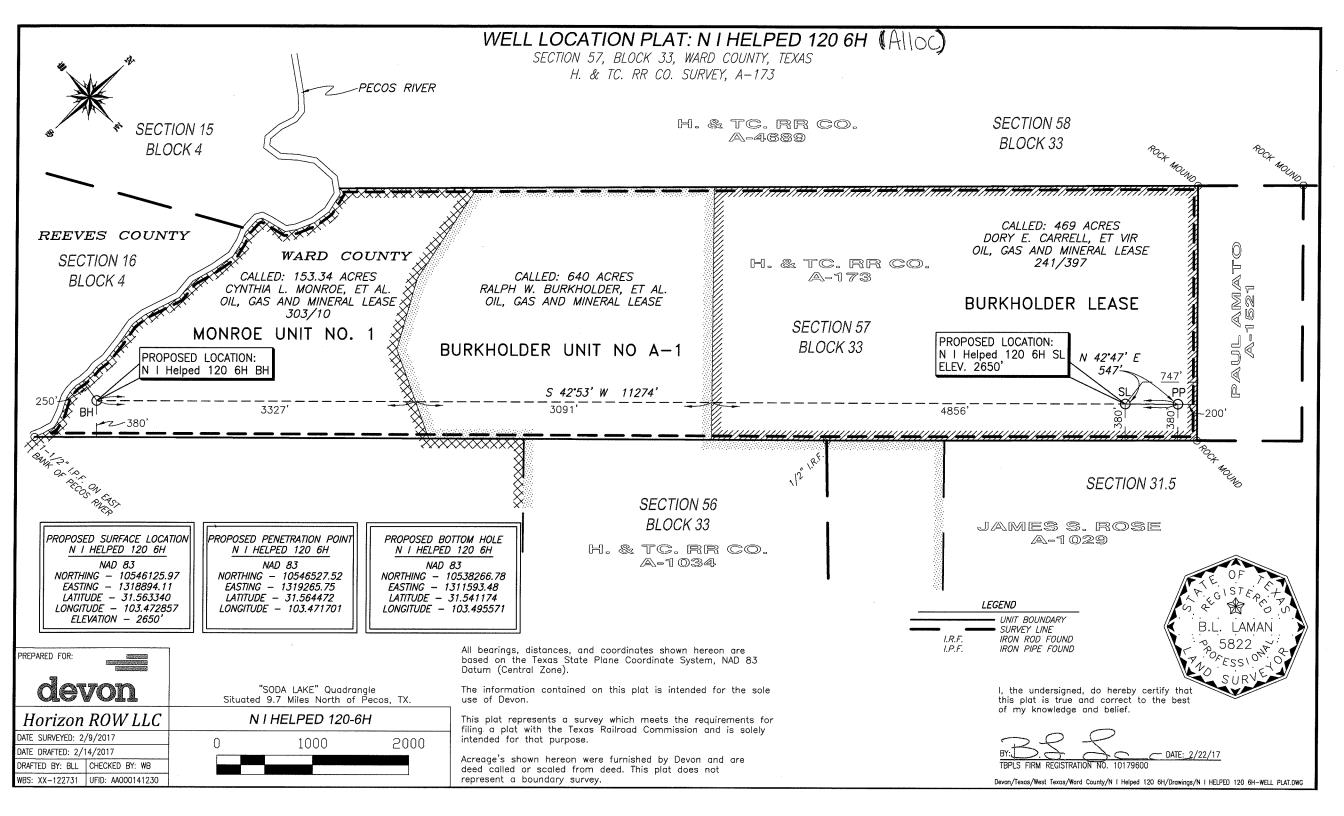

Approved Date: Sep 13, 2017

| 1. RRC Operator No. 216378                                                           | `                                                                    | tly as shown on form P-5, Organization Report) ERGY PRODUCTION CO, L.P. | 3. Lease Name  NI HELPE | 4. Well No.     |                           |  |  |  |
|--------------------------------------------------------------------------------------|----------------------------------------------------------------------|-------------------------------------------------------------------------|-------------------------|-----------------|---------------------------|--|--|--|
| Lateral Drainhole Location Information                                               |                                                                      |                                                                         |                         |                 |                           |  |  |  |
| 5. Field as shown on Form W-1 PHANTOM (WOLFCAMP) (Field # 71052900, RRC District 08) |                                                                      |                                                                         |                         |                 |                           |  |  |  |
| 6. Section 57                                                                        | 7. Block 33                                                          | 8. Survey H&TC RR CO                                                    |                         | 9. Abstract 173 | 10. County of BHL<br>WARD |  |  |  |
|                                                                                      | ease Line Perpendiculars 3060 ft. from the urvey Line Perpendiculars | SE line. and                                                            | 250 ft. from the        | SW              | line                      |  |  |  |
| _                                                                                    | 380 ft. from the _                                                   | SE line. and 2                                                          | 250 ft. from the        | SW              | line                      |  |  |  |
| 13. Penetration Point Lease Line Perpendiculars                                      |                                                                      |                                                                         |                         |                 |                           |  |  |  |
| _                                                                                    | 380 ft. from the _                                                   | SE line. and                                                            | 200 ft. from the        | SW              | line                      |  |  |  |
|                                                                                      |                                                                      |                                                                         |                         |                 |                           |  |  |  |

#### W-1 Comments

Permit #

827484

Approved Date: Sep 13, 2017

Jun 2, 2017 9:14 AM]: Commission Staff expresses no opinion as to whether a 100% ownership interest in each of the leases alone or in combination with a "production sharing agreement" confers the right to drill across lease/unit lines or whether a pooling agreement is also required. However, until that issue is directly addressed and ruled upon by a Texas court of competent jurisdiction it appears that a 100% interest in each of the leases and a production sharing agreement constitute a sufficient colorable claim to the right to drill a horizontal well as proposed to authorize the removal of the regulatory bar and the issuance of a drilling permit by the Commission, assuming the proposed well is in compliance with all other relevant Commission requirements.

Issuance of the permit is not an endorsement or approval of the applicant's stated method of allocating production proceeds among component leases or units. All production must be reported to the Commission as production from the lease or pooled unit on which the wellhead is located and reported production volume must be determined by actual measurement of hydrocarbon volumes prior to leaving that tract and may not be based on allocation or estimation. Payment of royalties is a contractual matter between the lessor and lessee. Interpreting the leases and determining whether the proposed proceeds allocation comports with the relevant leases is not a matter within Commission jurisdiction but a matter for the parties to the lease and, if necessary, a Texas court of competent jurisdiction.

The foregoing statements are not, and should not be construed as, a final opinion or decision of the Railroad Commission.; [RRC STAFF Jun 21, 2017 2:02 PM]: There have been problems identified with this permit (see problem letter attachment). Notification sent.; [RRC STAFF Jul 20, 2017 1:36 PM]: There have been problems identified with this permit (see problem letter attachment). Notification sent.; [RRC STAFF Aug 17, 2017 9:43 AM]: Problems identified with this permit are resolved.; [RRC STAFF Aug 17, 2017 9:44 AM]: Brittney Wheaton sent revised plat, p-12 and p-16.; [RRC STAFF Aug 17, 2017 11:09 AM]: Filed as a gas only well for 1587.19 acres, but if completed as an oil well will have 639.86 acres. All documents for both well types have been attached.