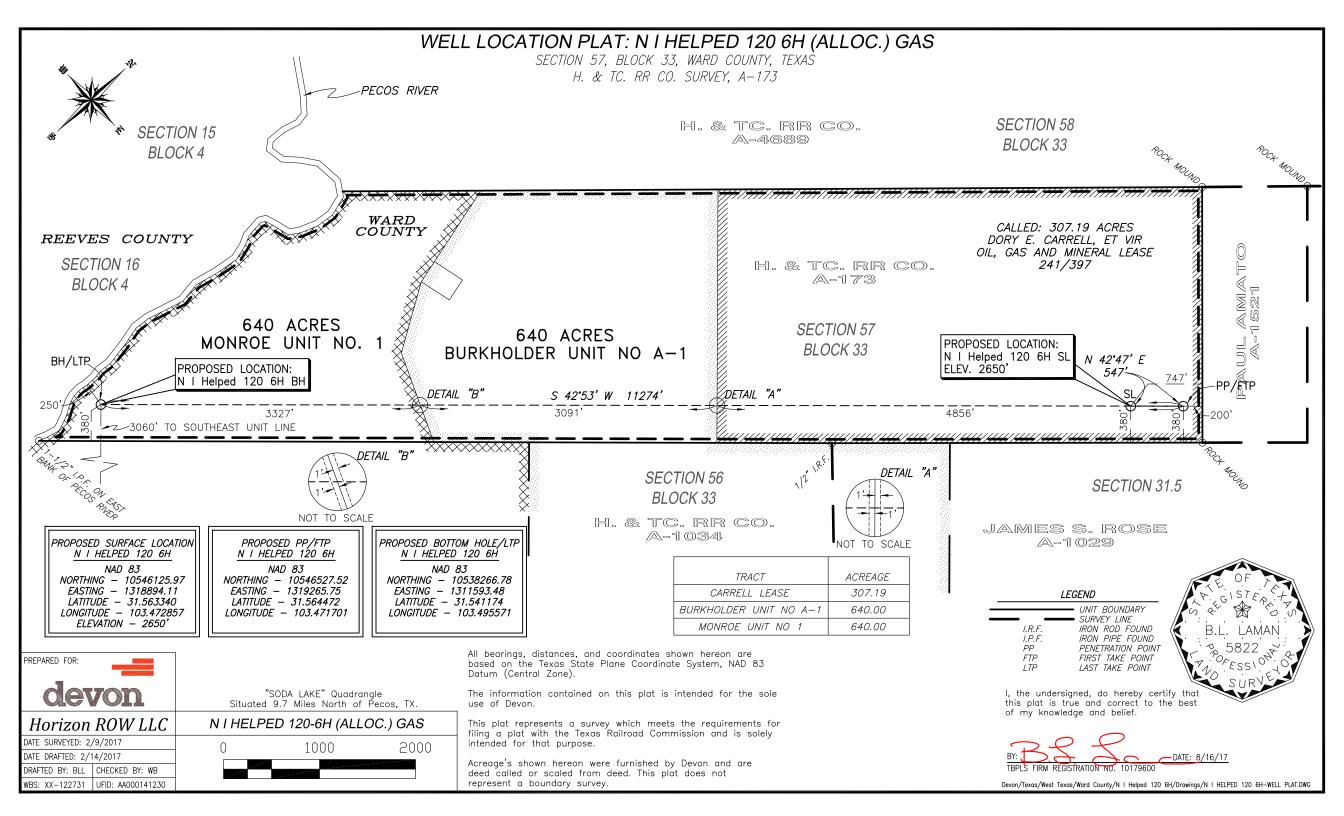

Approved Date: Sep 13, 2017

| 1. RRC Operator No. 216378                                                           | `                                                                    | tly as shown on form P-5, Organization Report) ERGY PRODUCTION CO, L.P. | 3. Lease Name  NI HELPE | 4. Well No.     |                           |  |  |  |
|--------------------------------------------------------------------------------------|----------------------------------------------------------------------|-------------------------------------------------------------------------|-------------------------|-----------------|---------------------------|--|--|--|
| Lateral Drainhole Location Information                                               |                                                                      |                                                                         |                         |                 |                           |  |  |  |
| 5. Field as shown on Form W-1 PHANTOM (WOLFCAMP) (Field # 71052900, RRC District 08) |                                                                      |                                                                         |                         |                 |                           |  |  |  |
| 6. Section 57                                                                        | 7. Block 33                                                          | 8. Survey H&TC RR CO                                                    |                         | 9. Abstract 173 | 10. County of BHL<br>WARD |  |  |  |
|                                                                                      | ease Line Perpendiculars 3060 ft. from the urvey Line Perpendiculars | SE line. and                                                            | 250 ft. from the        | SW              | line                      |  |  |  |
| _                                                                                    | 380 ft. from the _                                                   | SE line. and 2                                                          | 250 ft. from the        | SW              | line                      |  |  |  |
| 13. Penetration Point Lease Line Perpendiculars                                      |                                                                      |                                                                         |                         |                 |                           |  |  |  |
| _                                                                                    | 380 ft. from the _                                                   | SE line. and                                                            | 200 ft. from the        | SW              | line                      |  |  |  |
|                                                                                      |                                                                      |                                                                         |                         |                 |                           |  |  |  |

#### W-1 Comments

Permit #

827484

Approved Date: Sep 13, 2017

Jun 2, 2017 9:14 AM]: Commission Staff expresses no opinion as to whether a 100% ownership interest in each of the leases alone or in combination with a "production sharing agreement" confers the right to drill across lease/unit lines or whether a pooling agreement is also required. However, until that issue is directly addressed and ruled upon by a Texas court of competent jurisdiction it appears that a 100% interest in each of the leases and a production sharing agreement constitute a sufficient colorable claim to the right to drill a horizontal well as proposed to authorize the removal of the regulatory bar and the issuance of a drilling permit by the Commission, assuming the proposed well is in compliance with all other relevant Commission requirements.

Issuance of the permit is not an endorsement or approval of the applicant's stated method of allocating production proceeds among component leases or units. All production must be reported to the Commission as production from the lease or pooled unit on which the wellhead is located and reported production volume must be determined by actual measurement of hydrocarbon volumes prior to leaving that tract and may not be based on allocation or estimation. Payment of royalties is a contractual matter between the lessor and lessee. Interpreting the leases and determining whether the proposed proceeds allocation comports with the relevant leases is not a matter within Commission jurisdiction but a matter for the parties to the lease and, if necessary, a Texas court of competent jurisdiction.

The foregoing statements are not, and should not be construed as, a final opinion or decision of the Railroad Commission.; [RRC STAFF Jun 21, 2017 2:02 PM]: There have been problems identified with this permit (see problem letter attachment). Notification sent.; [RRC STAFF Jul 20, 2017 1:36 PM]: There have been problems identified with this permit (see problem letter attachment). Notification sent.; [RRC STAFF Aug 17, 2017 9:43 AM]: Problems identified with this permit are resolved.; [RRC STAFF Aug 17, 2017 9:44 AM]: Brittney Wheaton sent revised plat, p-12 and p-16.; [RRC STAFF Aug 17, 2017 11:09 AM]: Filed as a gas only well for 1587.19 acres, but if completed as an oil well will have 639.86 acres. All documents for both well types have been attached.